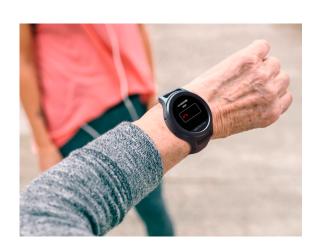

### **Description:**

ESSENCE, waterproof emergency call watch. It fits also smaller wrists and is comfortable to wear every day, at home or on the go. ESSENCE's replaceable straps can be switched to any standard watch strap design and color. Its IP67 waterproofing makes it usable in both shower and bath. The audio quality has been designed to be hearable even for people with reduced hearing ability.

### Features:

- · Immediate help
- · Can be called at any time
- Always trackable GEO-tracking (GPS, WPS, LBS)
- Geofencing
- Inactivity sensor
- Hearing aid integration (via Bluetooth)
- · Connected to our Swiss safety platform