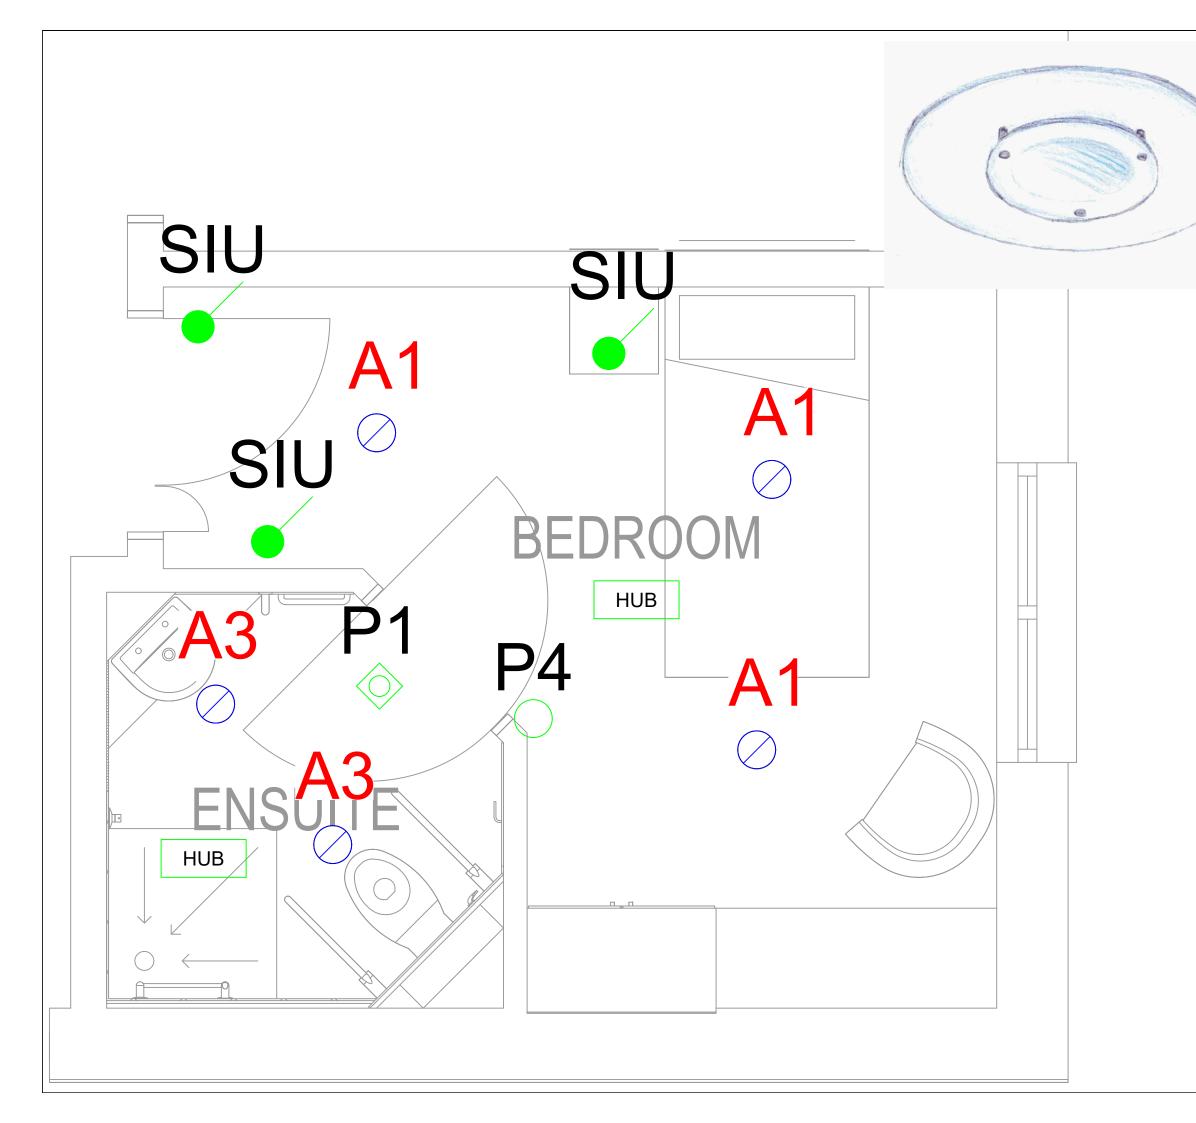

|    | Ref                                                                                                                                                                                               | Ref Description                                                                                                                        |            |  |  |
|----|---------------------------------------------------------------------------------------------------------------------------------------------------------------------------------------------------|----------------------------------------------------------------------------------------------------------------------------------------|------------|--|--|
| A1 |                                                                                                                                                                                                   | Mirage LED Tunable white, with decorative drop ring attachment                                                                         | 1800lm LED |  |  |
|    | A3<br>•                                                                                                                                                                                           | Mirage LED Tunable white, with IP64 opal disc attachment                                                                               | 1800lm LED |  |  |
|    | ACONRECPIR - Recessed mains powered wireless detector for use with Air Control System (presence or absence)  COPD - Compact PIR presence detector. Mains powered for use with Air Control System. |                                                                                                                                        | Recessed   |  |  |
|    |                                                                                                                                                                                                   |                                                                                                                                        | Wall       |  |  |
|    | siŲ                                                                                                                                                                                               | ACONSIU - 4 Channel push button switch interface for use with Air Control System.                                                      | -          |  |  |
|    | HUB                                                                                                                                                                                               | ACONYCU - Remote installation unit for wired connection to up to 10 DALI luminaires. Connects wirelessly to other Air Control devices. | -          |  |  |

## TYPICAL BEDROOM LIGHTING & CONTROLS

| Drawn by:    | Checked by: | Date:       | Scale:    |
|--------------|-------------|-------------|-----------|
| TB           | N/A         | AUGUST 2020 | 1/20 @ A3 |
| Drawing No.: | Revision:   |             |           |